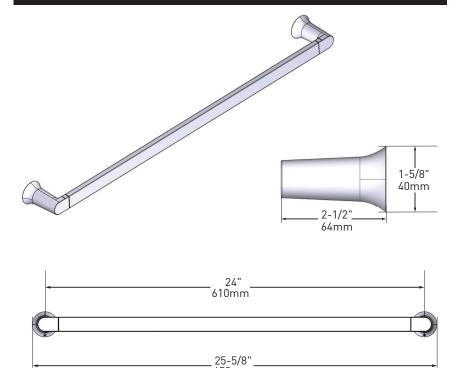

# **Genta™ Technical Specification**

24" Towel Bar

**BH3624** 

#### **Stock Numbers:**

- ☐ BH3624CH 24" Towel Bar Chrome Finish
- ☐ BH3624BN 24" Towel Bar Brushed Nickel Finish
- ☐ BH3624BL 24" Towel Bar Matte Black Finish
- ☐ BH3624BZG 24" Towel Bar Bronzed Gold Finish

### Materials:

24" Towel Bar is constructed of zinc.

#### **Dimensions:**



# **Installation Instructions:**

Please refer to product instructions for installation steps.

# **Cleaning Instructions:**

To preserve the fine finish of this product, clean only with a soft damp cloth. Dry well. Do not use commercial or abrasive cleaners.

Stock Number: \_\_\_\_\_\_ 24" Towel Bar
By MOEN

25300 AL MOEN DRIVE • NORTH OLMSTED, OH 44070 CORPORATE HEADQUARTERS: [800] 321-8809 • FAX: [800] 848-6636 INTERNATIONAL: [440] 962-2000 • FAX: [440] 962-2726 CUSTOMER SERVICE (USA): [800] 882-0116 • FAX: [888] 379-2720 WWW.MOEN.COM ©Copyright Moen, Inc.

# MOEN®